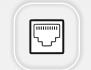

## **Fingerprint Attendance with Access Control**

### Specifications

| •                               |                                |
|---------------------------------|--------------------------------|
| » Fingerprint Users             | 1,200                          |
| » Card User                     | 1,200                          |
| » Password User                 | 1,200                          |
| » Attendance Records            | 100,000                        |
| » Fingerprint Verification Mode | 1:1, 1:N                       |
| » Working Mode                  | Offline & Online               |
| » Verification                  | Fingerprint, ID Card, Password |
| » Screen                        | 2.8 inches (Color Display)     |
| » Language                      | Multi Language Support         |
| » Communication                 | Ethernet, USB Disk, WiFi       |
| » Power Supply                  | 12V DC                         |
| » Working Current               | 500mA                          |
| » Sound Indicator               | Buzzer, Voice                  |
| » Battery Backup                | Built-in                       |
| » QR Reader Support             | Support on Weignd IN (YES)     |
| » Push Data                     | Yes                            |
| » Weignd                        | IN & OUT Both                  |
|                                 |                                |

LOCK

**RS 9W / RS 9N** 

Personal Identity Number

TCP

C

Battery

Cloud Connect

WIFI